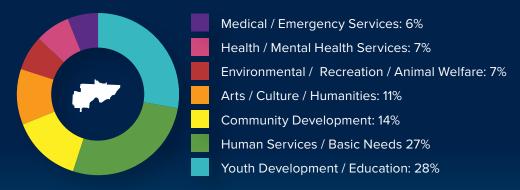

# COMMUNITY IMPACT GRANTS = \$421,855

**LOCAL NONPROFIT ORGANIZATIONS ASSISTED**  SCHOLARSHIP DOLLARS **AWARDED MAXIMUM** 